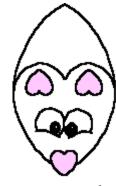

## **Directions:**

- 1. Trace Patterns with a pencil:
  - a. Trace Large Pattern two times on White Paper.
  - b. Trace Small Pattern three times on Pink Paper.
- 2. Cut out Shapes
- 3. Using wet glue, add the 2 Google eyes
- 4. Glue the small pink heart onto the tip of one big heart to make a nose with a glue stick.
- 5. Add two small upside down hearts to the bumps of the same heart to make the center of the ears with a glue stick.

6. Glue on the face heart onto the top of the last large heart so the bumps overlap (the tip of the face and the tip of the body should face out).

7. Using wet glue, add a curled pipe cleaner for the tail.